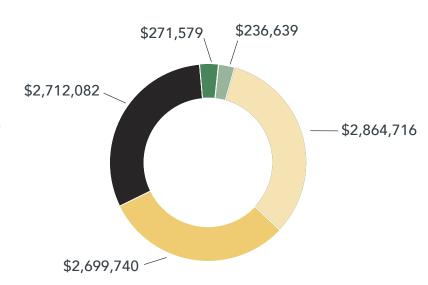

\$2,699,740

DONATED BY CORPORATIONS AND FOUNDATIONS \$2,278,425.92

GIVEN BY GRADUATES FROM THE COLLEGE OF LIBERAL ARTS \$440,123

GIFTS FROM THE NSU FOUNDATION \$376,277.87

DONATED BY THE NSU ALUMNI ASSOCIATION AND ITS CHAPTERS \$96,980

GIFTS FROM MATCHING GIFT PROGRAMS \$11,720

GIVEN BY GRADUATES FROM CSET \$755,110

athletics foundation \$110,950

TOTAL NUMBER OF DONORS

4,158

TOTAL NUMBER OF ALUMNI DONORS

2,505

DONORS WHO WERE FRIENDS OF NORFOLK STATE

#### **TOTAL GIFTS AND PLEDGES**

- Total from Clubs & Organizations
- Total from Alumni
- Total from Friends of NSU
- lacktriangle Total from Faculty and Staff
- Total from Corporations & Foundations