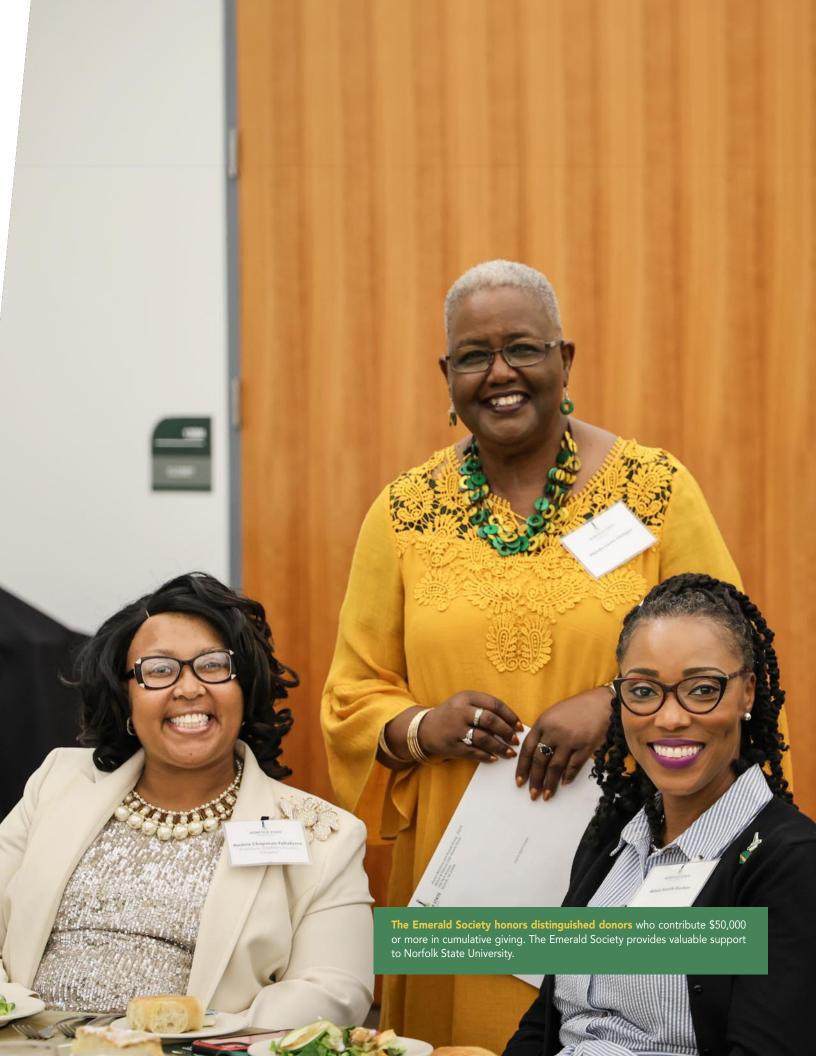

### EMERALD SOCIETY INDUCTES

#### **2015 EMERALD SOCIETY INDUCTEES**

Glenn R. Carrington '77

Joyce D. Daniel '74\*

William T. Delk '67 & Mozella W. Delk '68

Jack L. Ezzell

Thelma M. Hayes '41\*

Earlie P. Horsey '76 & Charolette C. Horsey '75

#### **2022 EMERALD SOCIETY INDUCTEES**

Dr. Morry D. Brown '91

& Amy Brown

Russell A. Clark '71\*

& Parisiene T. Clark '71

Lajuana M. Collins, M.D. (B.S. '83)

Blanche Neal Duggins '65

Ernest M. Ellis, Jr., CIA, CFE '77