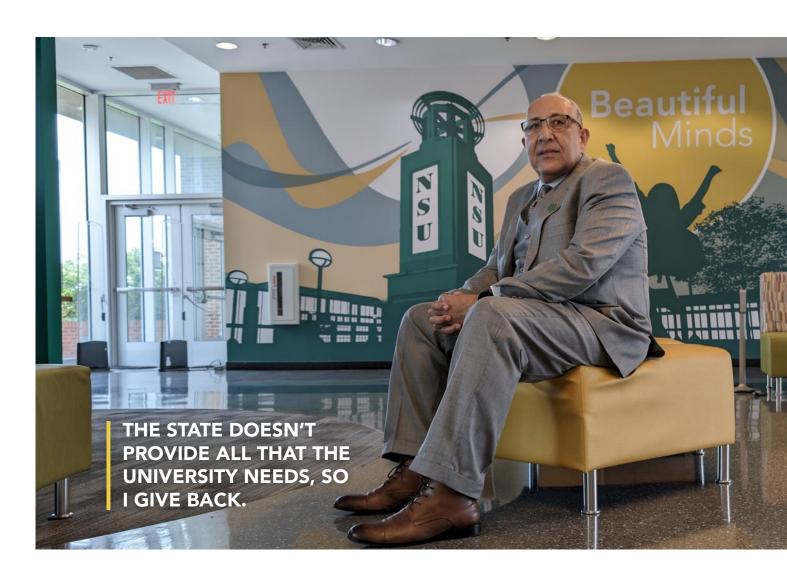

Gray has the same sentiment as his partner. "We have a responsibility to give back to Norfolk State University. If the University can't get all the funding it needs for various initiatives, then it's up to us to give so that the institution can continue to grow. The endowment is created for future legacy. It's a continuation of perpetual contribution. It's built to leverage the investment so that it can accumulate over the years." When they were asked about the impact of this type of

gift Gray said, "We all have to leave this earth. If we can leave something behind that will be a lifelong contribution – a lifetime gift – it becomes a legacy."

The Portsmouth businessmen have stayed connected to the University by participating in several on-campus fundraising events. Apex Financial Group of Virginia, Inc., even conducted a planned giving seminar at Norfolk State University. The workshop was offered to alumni and faculty. "We were trying to motivate potential donors to see the benefits of using life insurance policies as a means to create a type of gift that keeps on growing," explained Epps. When asked why they continue to contribute to their alma mater, Gray said, "I am grateful for this University. I look back and see all that the institution has

accomplished." Epps added, "I continue to give to NSU because it is underfunded. The state doesn't provide all that the University needs, so I give back. If we don't give back, we may lose what we have." Gray added, "I look at what other universities are doing when it comes to fundraising. At a Georgia Tech football game, I bought a program booklet. They were asking their alumni for a minimum of \$25,000 donations. This really opened up my eyes," he stated.