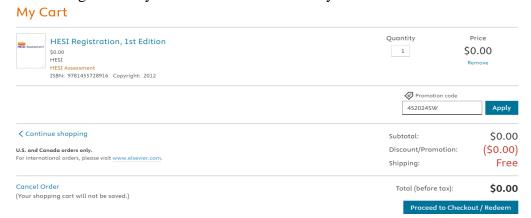

c. You should see HESI Assessment HESI Registration

d. Click on Register and you will see the exam in "My Cart"

- e. Click on "Proceed to Checkout/Redeem."
- f. Sign in to your account, update your account, then click "Continue."
- g. Review and "Submit" your exam order.