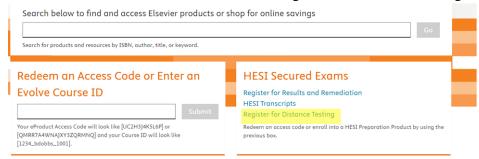

## 2) Register for HESI Testing

- a. Go to <a href="https://evolve.elsevier.com/cs/store?role=student">https://evolve.elsevier.com/cs/store?role=student</a>
- b. Under "HESI Secured Exams" Click on "Register for Distance Testing"

c. You should see HESI Assessment HESI Registration

d. Click on Register and you will see the exam in "My Cart"

- e. Click on "Proceed to Checkout/Redeem."
- f. Sign in to your account, update your account, then click "Continue."
- g. Review and "Submit" your exam order.