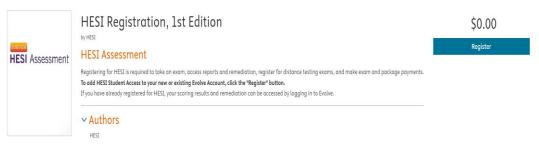

c. You should see HESI Assessment HESI Registration

d. Click on Register and you will see the exam in "My Cart"

- e. Click on "Proceed to Checkout/Redeem."
- f. Sign in to your account, update your account, then click "Continue."
- g. Review and "Submit" your exam order.