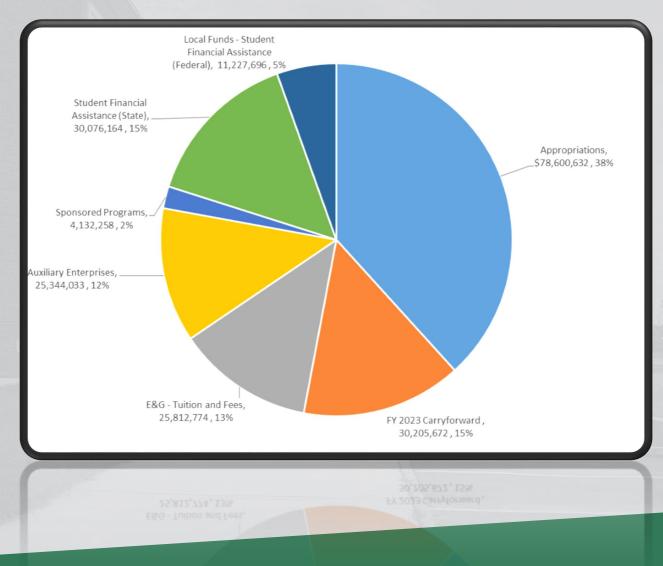

### **SOURCES OF FUNDS**

#### Actuals as of September 30, 2023

#### Revenues Appropriations FY 2023 Carryforward E&G - Tuition and Fees Auxiliary Enterprises **Sponsored Programs** Student Financial Assistance (State) Local Funds - Student Financial Assistance (Federal) **Total Revenues**

Actuals 78,600,632 30,205,672 25,812,774 25,344,033 4,132,258 30,076,164 11,227,696 205,399,229