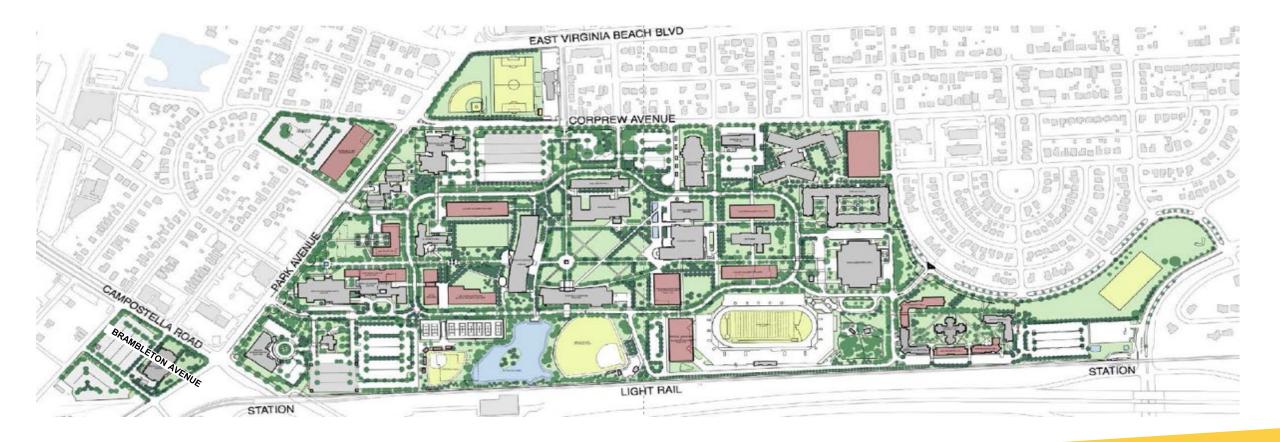

# 2024 Operating Budget Request

- Request \$21.1 M in FY 2025 and \$29.5 M in FY 2026:
  - Compensation (Living Wage & Market)
  - IT Infrastructure
  - Student Work-based Learning
  - Math Development Center
  - Computer Science Curriculum
  - Research & Innovation Infrastructure
  - Merit Scholarship
  - Wellness/Mental Health/Medical Support
  - Spartan Innovation Academy



### 2024 CAPITAL BUDGET REQUEST

- Construct Living Learning Center and Dining Facility (\$129 M)
- Construct Wellness, Health and Physical Education Center (\$146 M)
- Construct Lab School Academy (\$37 M)
- Construct New Dining Facility/Replace Scott Dozier (\$76.4 M)
- Construct Residential Housing Phase II / Replace Rosa & West Café (\$79M)
- Improve Campus Infrastructure (\$14 M)



## **CAMPUS MASTER PLAN**





#### **New Science Building**

- Design Architect: Work Program Architects + Smith-Group
- Construction Delivery Method: CMAR SB Ballard Construction
- Construction Cost: \$112 Million
- Four-level 131,231 square foot
- Completion: Fall 2026







#### **New Fine Arts Building**

- Design Architect: Hanbury
- Construction Cost: \$97 million
- Construction Delivery Method:
- Construction Manager At Risk
- Completion: Fall 2027





#### **Replace Physical Plant Building**

- Design Architect: RRMM Architects
- Project Cost: \$30 million
- Square Feet: 80,000
- Construction Delivery Method:

**Design-bid-build** 





#### **Park Place at NSU**

 Current Construction Renovation Photos







#### Student Services Building – Spartan Lanes Equipment Upgrades







### **PRESIDENT'S SAFET