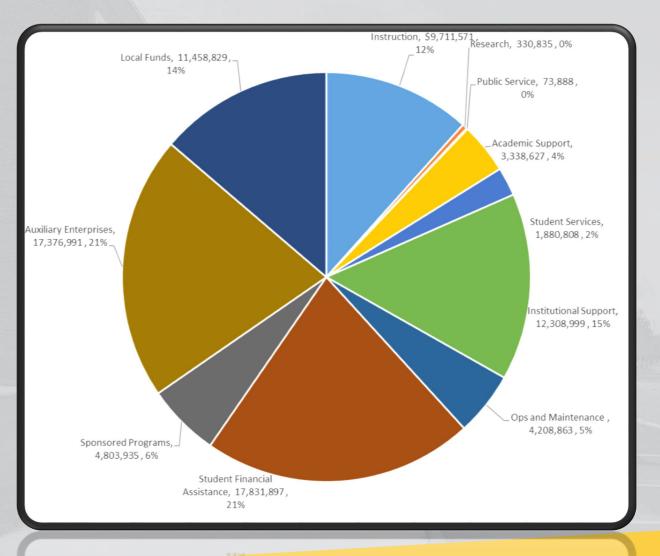

### **USES OF FUNDS**

Expenses Instruction Research Public Service Academic Support **Student Services** Institutional Support **Ops and Maintenance** Student Financial Assistance **Sponsored Programs Auxiliary Enterprises** Local Funds **Total Expenses** 

Actuals through September 30, 2023

Actuals 9,711,571 330,835 73,888 3,338,627 1,880,808 12,308,999 4,208,863 17,831,897 4,803,935 17,376,991 11,458,829 83,325,243

4,803,935 , 6%