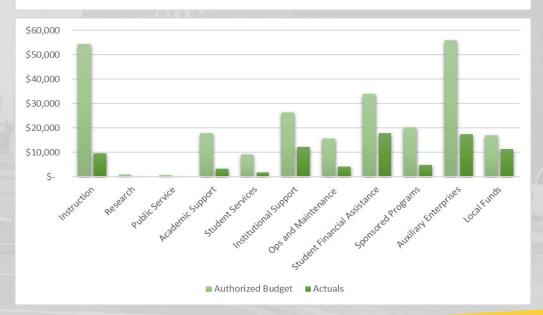

| <u> </u> | Authorized    |                                                                                                                                                                                                              |                                                                                                                                                                                                              | % of Budget                                                                                                                                                                                                                                                                                                                                                                                                     |                                                                                                                                                                                                                                                                                                                                                                                                                                                                                                                                                                               | <u>Year-end</u>                                                                                                                                                                                                                                                                                                                                                                                                                                                                                                                                                                              |
|----------|---------------|--------------------------------------------------------------------------------------------------------------------------------------------------------------------------------------------------------------|--------------------------------------------------------------------------------------------------------------------------------------------------------------------------------------------------------------|-----------------------------------------------------------------------------------------------------------------------------------------------------------------------------------------------------------------------------------------------------------------------------------------------------------------------------------------------------------------------------------------------------------------|-------------------------------------------------------------------------------------------------------------------------------------------------------------------------------------------------------------------------------------------------------------------------------------------------------------------------------------------------------------------------------------------------------------------------------------------------------------------------------------------------------------------------------------------------------------------------------|----------------------------------------------------------------------------------------------------------------------------------------------------------------------------------------------------------------------------------------------------------------------------------------------------------------------------------------------------------------------------------------------------------------------------------------------------------------------------------------------------------------------------------------------------------------------------------------------|
|          | <b>Budget</b> |                                                                                                                                                                                                              | <u>Actuals</u>                                                                                                                                                                                               | <u>Spent</u>                                                                                                                                                                                                                                                                                                                                                                                                    |                                                                                                                                                                                                                                                                                                                                                                                                                                                                                                                                                                               | Projection                                                                                                                                                                                                                                                                                                                                                                                                                                                                                                                                                                                   |
| \$       | 54,316        | \$                                                                                                                                                                                                           | 9,712                                                                                                                                                                                                        | 18%                                                                                                                                                                                                                                                                                                                                                                                                             | \$                                                                                                                                                                                                                                                                                                                                                                                                                                                                                                                                                                            | 54,316                                                                                                                                                                                                                                                                                                                                                                                                                                                                                                                                                                                       |
|          | 1,003         |                                                                                                                                                                                                              | 330                                                                                                                                                                                                          | 33%                                                                                                                                                                                                                                                                                                                                                                                                             |                                                                                                                                                                                                                                                                                                                                                                                                                                                                                                                                                                               | 1,003                                                                                                                                                                                                                                                                                                                                                                                                                                                                                                                                                                                        |
|          | 654           |                                                                                                                                                                                                              | 74                                                                                                                                                                                                           | 11%                                                                                                                                                                                                                                                                                                                                                                                                             |                                                                                                                                                                                                                                                                                                                                                                                                                                                                                                                                                                               | 654                                                                                                                                                                                                                                                                                                                                                                                                                                                                                                                                                                                          |
|          | 17,974        |                                                                                                                                                                                                              | 3,339                                                                                                                                                                                                        | 19%                                                                                                                                                                                                                                                                                                                                                                                                             |                                                                                                                                                                                                                                                                                                                                                                                                                                                                                                                                                                               | 17,974                                                                                                                                                                                                                                                                                                                                                                                                                                                                                                                                                                                       |
|          | 9,201         |                                                                                                                                                                                                              | 1,881                                                                                                                                                                                                        | 20%                                                                                                                                                                                                                                                                                                                                                                                                             |                                                                                                                                                                                                                                                                                                                                                                                                                                                                                                                                                                               | 9,201                                                                                                                                                                                                                                                                                                                                                                                                                                                                                                                                                                                        |
|          | 26,274        |                                                                                                                                                                                                              | 12,309                                                                                                                                                                                                       | 47%                                                                                                                                                                                                                                                                                                                                                                                                             |                                                                                                                                                                                                                                                                                                                                                                                                                                                                                                                                                                               | 26,274                                                                                                                                                                                                                                                                                                                                                                                                                                                                                                                                                                                       |
|          | 15,651        |                                                                                                                                                                                                              | 4,209                                                                                                                                                                                                        | 27%                                                                                                                                                                                                                                                                                                                                                                                                             |                                                                                                                                                                                                                                                                                                                                                                                                                                                                                                                                                                               | 15,651                                                                                                                                                                                                                                                                                                                                                                                                                                                                                                                                                                                       |
|          | 33,959        |                                                                                                                                                                                                              | 17,832                                                                                                                                                                                                       | 53%                                                                                                                                                                                                                                                                                                                                                                                                             |                                                                                                                                                                                                                                                                                                                                                                                                                                                                                                                                                                               | 33,959                                                                                                                                                                                                                                                                                                                                                                                                                                                                                                                                                                                       |
|          | 20,232        |                                                                                                                                                                                                              | 4,804                                                                                                                                                                                                        | 24%                                                                                                                                                                                                                                                                                                                                                                                                             |                                                                                                                                                                                                                                                                                                                                                                                                                                                                                                                                                                               | 20,232                                                                                                                                                                                                                                                                                                                                                                                                                                                                                                                                                                                       |
|          | 55,871        |                                                                                                                                                                                                              | 17,377                                                                                                                                                                                                       | 31%                                                                                                                                                                                                                                                                                                                                                                                                             |                                                                                                                                                                                                                                                                                                                                                                                                                                                                                                                                                                               | 58,811                                                                                                                                                                                                                                                                                                                                                                                                                                                                                                                                                                                       |
|          | 17,000        |                                                                                                                                                                                                              | 11,459                                                                                                                                                                                                       | 67%                                                                                                                                                                                                                                                                                                                                                                                                             |                                                                                                                                                                                                                                                                                                                                                                                                                                                                                                                                                                               | 21,333                                                                                                                                                                                                                                                                                                                                                                                                                                                                                                                                                                                       |
| \$       | 252,135       | \$                                                                                                                                                                                                           | 83,326                                                                                                                                                                                                       | 33%                                                                                                                                                                                                                                                                                                                                                                                                             | \$                                                                                                                                                                                                                                                                                                                                                                                                                                                                                                                                                                            | 259,408                                                                                                                                                                                                                                                                                                                                                                                                                                                                                                                                                                                      |
| \$       | 1,424         | \$                                                                                                                                                                                                           | 122,074                                                                                                                                                                                                      |                                                                                                                                                                                                                                                                                                                                                                                                                 | \$                                                                                                                                                                                                                                                                                                                                                                                                                                                                                                                                                                            | 34,145                                                                                                                                                                                                                                                                                                                                                                                                                                                                                                                                                                                       |
|          | \$            | <ul> <li>\$ 54,316</li> <li>1,003</li> <li>654</li> <li>17,974</li> <li>9,201</li> <li>26,274</li> <li>15,651</li> <li>33,959</li> <li>20,232</li> <li>55,871</li> <li>17,000</li> <li>\$ 252,135</li> </ul> | Budget         \$       54,316       \$         1,003       654       17,974         9,201       26,274       15,651         33,959       20,232       55,871         17,000       \$       252,135       \$ | Budget         Actuals           \$ 54,316         9,712           1,003         330           654         74           17,974         3,339           9,201         1,881           26,274         12,309           15,651         4,209           33,959         17,832           20,232         4,804           55,871         17,377           17,000         11,459           \$ 252,135         \$ 83,326 | Budget         Actuals         Spent           \$ 54,316         9,712         18%           1,003         330         33%           654         74         11%           17,974         3,339         19%           9,201         1,881         20%           26,274         12,309         47%           15,651         4,209         27%           33,959         17,832         53%           20,232         4,804         24%           55,871         17,377         31%           17,000         11,459         67%           \$ 252,135         \$ 83,326         33% | Budget         Actuals         Spent           \$ 54,316         9,712         18%         \$           1,003         330         33%         654         74         11%           17,974         3,339         19%         9,201         1,881         20%           26,274         12,309         47%         15,651         4,209         27%           33,959         17,832         53%         20,232         4,804         24%           55,871         17,377         31%         17,000         11,459         67%           \$ 252,135         \$ 83,326         33% \$         \$ |

Authorized Budget Actuals