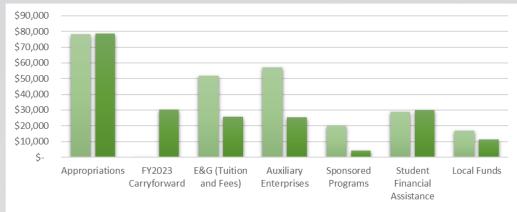

#### FY 2024 - Condensed Summary of Revenues and Expenses Budget Report All Funds (Cash Basis) As of September 30, 2023 (Amounts in Thousands)

|                              | 4  | Authorized    |      |                | <u>% of Budget</u> | <u>Year-end</u>   |
|------------------------------|----|---------------|------|----------------|--------------------|-------------------|
| Revenues                     |    | <u>Budget</u> |      | <u>Actuals</u> | <u>Collected</u>   | <u>Projection</u> |
| Appropriations               | \$ | 78,273        | \$   | 78,601         | 100%               | \$<br>78,601      |
| FY2023 Carryforward          |    | -             |      | 30,206         | 0%                 | 30,206            |
| E&G (Tuition and Fees)       |    | 51,933        |      | 25,813         | 50%                | 54,294            |
| Auxiliary Enterprises        |    | 57,295        |      | 25,344         | 44%                | 58,811            |
| Sponsored Programs           |    | 20,232        |      | 4,132          | 20%                | 20,232            |
| Student Financial Assistance |    | 28,826        |      | 30,076         | 104%               | 30,076            |
| Local Funds                  |    | 17,000        |      | 11,228         | 66%                | 21,333            |
| Total Revenues               | \$ | 253,559       | \$   | 205,400        | 81%                | \$<br>293,553     |
|                              |    |               | 20.7 |                |                    |                   |