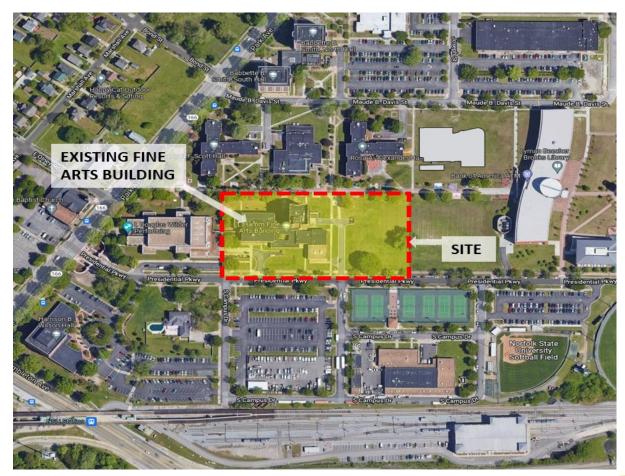

#### **New Fine Arts Building**

- Design Architect: Hanbury
- Construction Cost: \$97 million
- Construction Delivery Method:
- Construction Manager At Risk
- Completion: Fall 2027